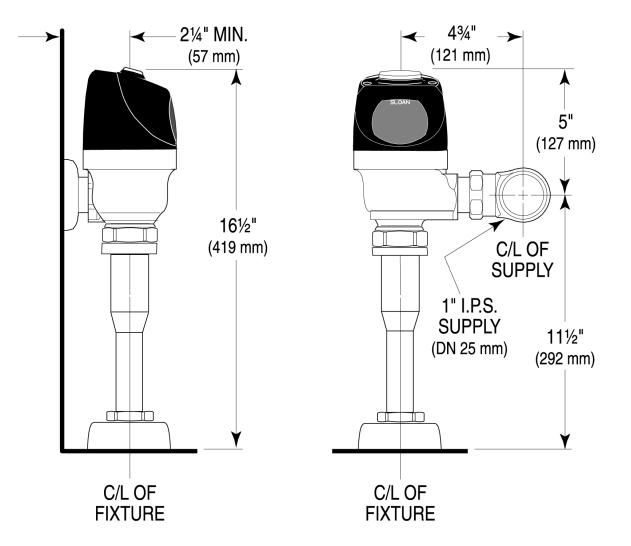

### DETAILS

- Flush Volume: 1.0 gpf (3.8 Lpf)
- Finish: Polished Chrome (CP)
- Power Type: Battery
- Valve: Diaphragm
- Valve Body Material: Semi-red Brass
- Fixture Type: Urinal
- Fixture Connection: Top Spud
- Rough-In Dimension: 11 <sup>1</sup>/<sub>2</sub>" (292mm)
- Spud Coupling: 1 <sup>1</sup>/<sub>4</sub>" (32mm)
- Supply Pipe: 1" (25mm)
- Flush Connection: 1.5" (T)

## **ROUGH-IN**

Sloan 10500 Seymour Ave, Franklin Park, IL 60131 Phone: 800.982.5839 • Fax: 800.447.8329 • sloan.com